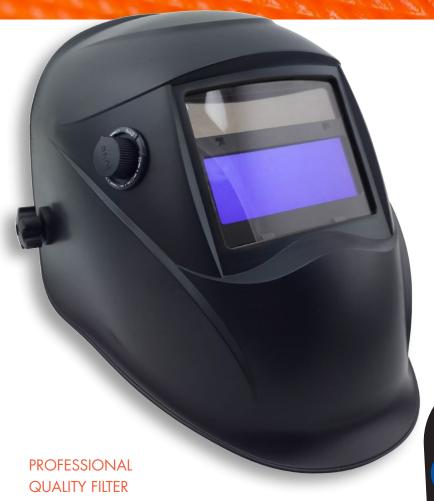

### AUTO DARKENING WELDING HELMET

PROFESSIONAL 2-SENSOR

24 MONTHS WARRANTY

- Large viewing area (96mm x 39mm)
- 2 Arc Sensors (1/30,000 sec change)

#### LATEST TECHNOLOGY REAL COLOR

- Variable shade; 9-13
- Grind mode
- Solar charging filter with battery backup
- Magnifying lens ready
- Includes spare filter protector covers
- Certified with AS/NZS safety standards

| Viewing Area             | 96mm x 39mm                                                |
|--------------------------|------------------------------------------------------------|
| Standards                | AS/NZS, ANSI, CSA, CE                                      |
| Arc Sensors              | 2                                                          |
| Shade<br>State/Range     | DIN4, 9-13<br>Stepless Variable,<br>External Selection     |
| Grind Mode               | ✓                                                          |
| Switch Time              | 1/30,000s                                                  |
| Power                    | Solar/Li-ion Battery powered<br>Replaceable CR2032 battery |
| Low Battery<br>Indicator | ✓                                                          |
| Warranty                 | 2 Year Trade Warranty                                      |