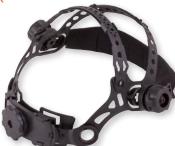

### STRONG & ADJUSTABLE HEAD GEAR FOR INCREASED COMFORT

- Adjustable headgear, easy reach back/crown adjustment for on/off ease
- Pivoting top and back self-adjustment
- Soft comfort sweat band